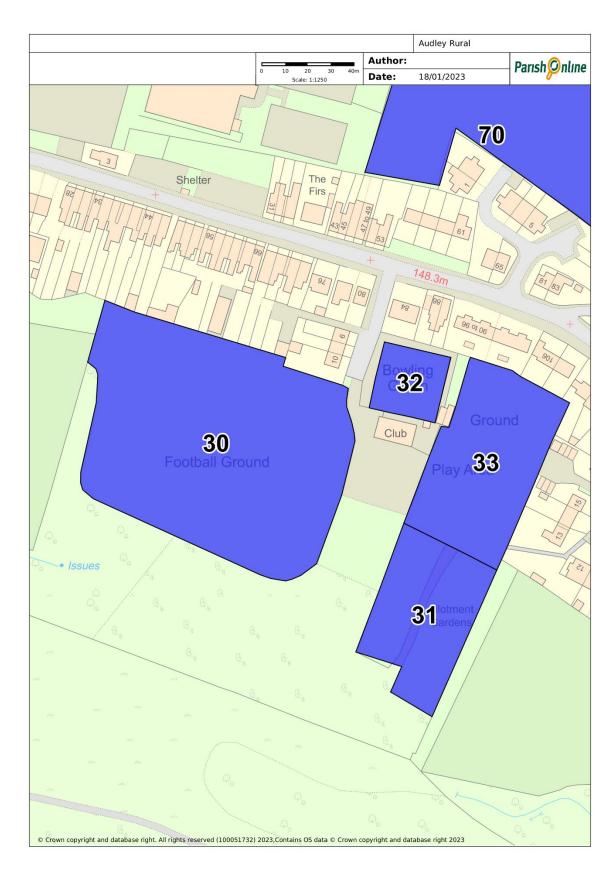

|                                                                                       |
| Close to the<br>community it<br>serves   | Demonstrably special to<br>local community<br>(beauty, historic<br>significance,<br>recreational value,<br>tranquillity, wildlife, or<br>other) | Local in character and not extensive<br>tract                                         |
| Yes next to<br>terraced<br>housing       | Recreational value.                                                                                                                             | Yes                                                                                   |

## **Location Plan:**



## Images: