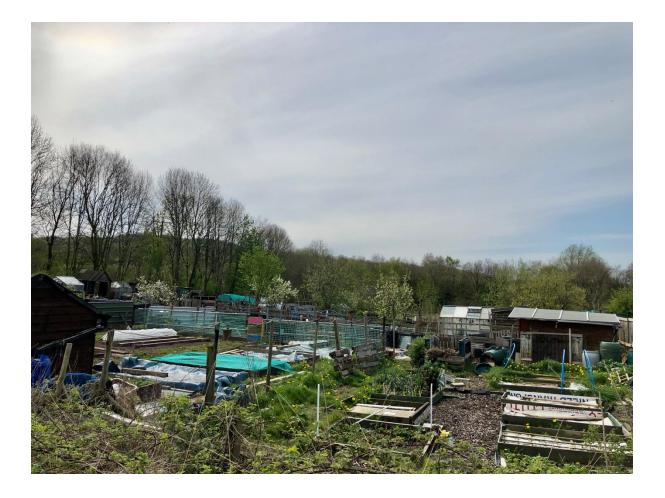

## Site 31 – Halmer End Allotments (amended 17.01.23)

| Site Details                             |                                                                                                                                                 |                                                                                       |
|------------------------------------------|-------------------------------------------------------------------------------------------------------------------------------------------------|---------------------------------------------------------------------------------------|
| Site name                                | Grid ref                                                                                                                                        | Description and purpose                                                               |
| Halmer End<br>Allotments                 | Harrison Close, Halmer<br>End                                                                                                                   | Providing an opportunity for residents<br>to rent a space to grow<br>fruit/vegetables |
| Checklist                                |                                                                                                                                                 |                                                                                       |
| Statutory<br>designations<br>(e.g. SSSI) | Site allocations (give details)                                                                                                                 | Planning permissions (give details)                                                   |
| None                                     | Identified as "Required<br>to meet local standards"<br>within the current Local<br>Plan                                                         | Not applicable at time this was created.                                              |
| NPPF Criteria                            |                                                                                                                                                 |                                                                                       |
| Close to the<br>community it<br>serves   | Demonstrably special to<br>local community<br>(beauty, historic<br>significance,<br>recreational value,<br>tranquillity, wildlife, or<br>other) | Local in character and not extensive<br>tract                                         |
| Yes next to<br>terraced<br>housing       | Recreational value.                                                                                                                             | Yes                                                                                   |

## Images: